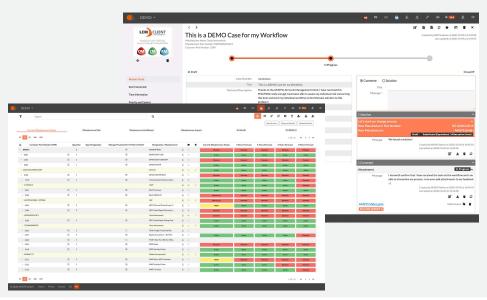

## **Amsys LCM Client**

The AMSYS Life Cycle Management (LCM) Client individually maps customer's processes in its Obsolescence Management (OM) Module to automate obsolescence case management. The Risk Management (RM) Module allows customizable risk analysis compliant to the IEC 62402 standard, aggregating SiliconExpert's and customer's internal data.

Change the way you work with fully-traceable actions.

Contact us today to learn more about how SiliconExpert Connect can help your engineers design the products of tomorrow.