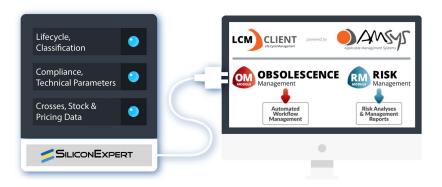

## **AMSYS Life Cycle Management Client - Powered By SiliconExpert**

Through our integrated API offering you get the power of Silicon Expert directly within the AMSYS LCM Client's risk assessment and workflow management modules. You get all information you need where you need it. Here's how:

## **Amsys LCM Client**

The AMSYS Life Cycle Management (LCM) Client individually maps customer's processes in its Obsolescence Management (OM) Module to automate obsolescence case management. The Risk Management (RM) Module allows customizable risk analysis compliant to the IEC 62402 standard, aggregating SiliconExpert's and customer's internal data.

## LIFE CYCLE, COMPLIANCE, COST, CROSSES — ALL A CLICK AWAY

Find the data you need to stay ahead at your fingertips. Instantly access information to:

- Help manage risk, workflows and costs.
- Identify the right parts.
- Ensure that you are in compliance.